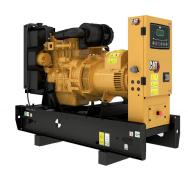

## **CAT C1.5 Generator Set**

https://www.zeppelin-powersystems.com/de/en/

Minimum Rating 10.0 kVA Maximum Rating 13.5 kVA

Emissions/Fuel Strategy R96/EUIIIa Equivalent Voltage 110 to 415 Volts

Frequency 50 Hz 1500 rpm Speed **Duty Cycle** Standby, Prime **Engine Model** Cat® C1.5 Bore 84 mm Stroke 90 mm 1,5 l Displacement **Compression Ratio** 22.5:1

Aspiration Naturally Aspirated Indirect Injection Fuel System Governor Type Mechanical Length - Maximum 1.400 mm Width - Maximum 620 mm Height - Maximum 1.054 mm Minimum Rating 10 kVA Maximum Rating 13,5 kVA Rated Speed 1500 rpm