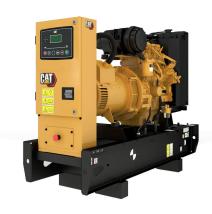

## **CAT C1.5 Generator Set**

https://www.zeppelin-powersystems.com/de/en/

Minimum Rating 10.0 kVA Maximum Rating 13.5 kVA

Emissions/Fuel Strategy R96/EUIIIa Equivalent Voltage 110 to 415 Volts

Frequency 50 Hz 1500 rpm Speed **Duty Cycle** Standby, Prime **Engine Model** Cat® C1.5 Bore 84 mm Stroke 90 mm 1,5 l Displacement **Compression Ratio** 22.5:1

Aspiration Naturally Aspirated Indirect Injection Fuel System Governor Type Mechanical Length - Maximum 1.400 mm Width - Maximum 620 mm Height - Maximum 1.054 mm Minimum Rating 10 kVA Maximum Rating 13,5 kVA Rated Speed 1500 rpm