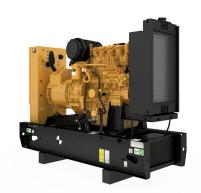

## **CAT C1.5 Generator Set**

https://www.zeppelin-powersystems.com/de/en/

Minimum Rating 10.0 kVA Maximum Rating 13.5 kVA

Emissions/Fuel Strategy R96/EUIIIa Equivalent Voltage 110 to 415 Volts

Frequency 50 Hz 1500 rpm Speed **Duty Cycle** Standby, Prime **Engine Model** Cat® C1.5 Bore 84 mm Stroke 90 mm 1,5 l Displacement **Compression Ratio** 22.5:1

Aspiration Naturally Aspirated Indirect Injection Fuel System Governor Type Mechanical Length - Maximum 1.400 mm Width - Maximum 620 mm Height - Maximum 1.054 mm Minimum Rating 10 kVA Maximum Rating 13,5 kVA Rated Speed 1500 rpm