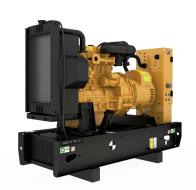

## **CAT C1.5 Generator Set**

https://www.zeppelin-powersystems.com/de/en/

Minimum Rating 10.0 kVA Maximum Rating 13.5 kVA

Emissions/Fuel Strategy R96/EUIIIa Equivalent Voltage 110 to 415 Volts

Frequency 50 Hz 1500 rpm Speed **Duty Cycle** Standby, Prime **Engine Model** Cat® C1.5 Bore 84 mm Stroke 90 mm 1,5 l Displacement **Compression Ratio** 22.5:1

Aspiration Naturally Aspirated Indirect Injection Fuel System Governor Type Mechanical Length - Maximum 1.400 mm Width - Maximum 620 mm Height - Maximum 1.054 mm Minimum Rating 10 kVA Maximum Rating 13,5 kVA Rated Speed 1500 rpm