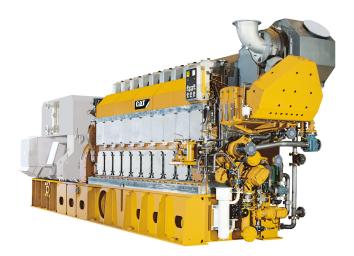

## CAT 8CM32C

## https://www.zeppelin-powersystems.com/de/en/

|                       | 0.000 1.00               |
|-----------------------|--------------------------|
| Minimum Rating        | 3.880 ekW                |
| Maximum Rating        | 3.880 ekW                |
| Emissions             | IMO Tier II              |
| Displacement          | 309 I                    |
| Generator Set Control | Electronic               |
| Weight                | 93.000 kg                |
| Bore                  | 320 mm                   |
| Stroke                | 480 mm                   |
| Aspiration            | Turbocharged-Aftercooled |
| Engine Control        | Electronic               |
| Length                | 10.886 mm                |
| Width                 | 2.600 mm                 |
| Height                | 5.413 mm                 |
| Maximum Rating        | 3.880 kVA                |
| Minimum Rating        | 3.880 kVA                |
| Rated Speed           | 1500 rpm                 |
|                       |                          |