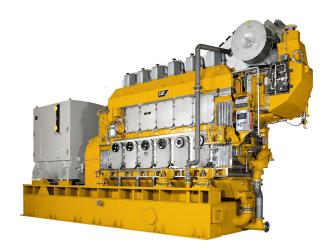

## CAT 6CM46DF

https://www.zeppelin-powersystems.com/de/en/

Minimum Rating 5.616 ekW
Maximum Rating 5.616 ekW
Emissions IMO Tier II
Width 3.382 mm

Aspiration Turbocharged-Aftercooled

Height 7.281 mm **Engine Control** Electronic Displacement 608 I Length 12.800 mm Bore 460 mm Stroke 610 mm Weight 170.001 kg Maximum Rating 5.616 kVA Minimum Rating 5.616 kVA Rated Speed 1500 rpm