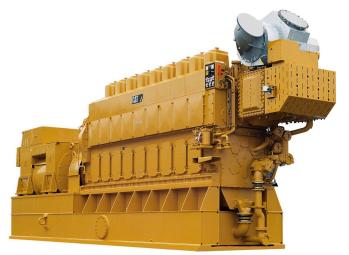

## CAT 6CM34DF

https://www.zeppelin-powersystems.com/de/en/

Minimum Rating 2.880 ekW 2.880 ekW Maximum Rating **Emissions** IMO Tier II Width 2.639 mm Weight 64 kg Displacement 251 I Height 5.275 mm Speed - 60 Hz 720 rpm

Aspiration Turbocharged Aftercooler

Length 9.129 mm Stroke 460 mm Speed - 50 Hz 750 rpm **Engine Control** Electronic Bore 340 mm Maximum Rating 2.880 kVA Minimum Rating 2.880 kVA Rated Speed 720 rpm

This offer is without obligation. The offer is based on our General Terms and Conditions of Sale and Delivery. Changes to equipment and accessories required for technical reasons may be made at any time. Subject to errors, changes and intermediate sale. Statutory value-added tax shall be added to all price.