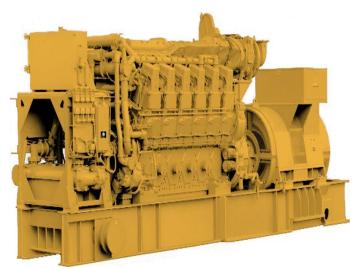

## **CAT 3612 Generator Set (Medium Speed)**

https://www.zeppelin-powersystems.com/de/en/

Minimum Rating 3300 ekW Maximum Rating 4000 ekW

Emissions/Fuel Strategy Low Fuel Consumption

Frequency 60 Hz

Speed 720 & 900 rpm
Duty Cycle Prime, Continuous

Engine Model 3612 V-12,4-Stroke Water-Cooled Diesel

Bore 280 mm
Stroke 300 mm
Displacement 222 I
Compression Ratio 13:01
Aspiration TA

Fuel System Direct unit injection

Governor Type Generator Set Monitoring System (GMS)

Length - Maximum10.261,7 mmWidth - Maximum2.530,3 mmHeight - Maximum3.977,7 mmDry Weight - Genset (maximum)51.230 kgMaximum Rating4.000 kVAMinimum Rating3.300 kVARated Speed720 & 900 rpm

This offer is without obligation. The offer is based on our General Terms and Conditions of Sale and Delivery. Changes to equipment and accessories required for technical reasons may be made at any time. Subject to errors, changes and intermediate sale. Statutory value-added tax shall be added to all price.