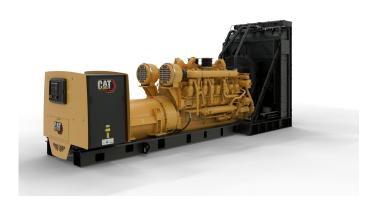

## **CAT 3516E Low Voltage Generator Set**

https://www.zeppelin-powersystems.com/de/en/

Minimum Rating 2750 kVA

Maximum Rating 3000 kVA (3100 kVA without fan)

Emissions/Fuel Strategy Low Fuel Consumption Voltage 380 to 11000 volts

Frequency 50 Hz Speed 1500 rpm

Duty Cycle Standby, Mission Critical, Prime

Engine Model 3516E, SCAC, V-16, 4-Stroke, Water-Cooled Diesel

Bore 170 mm
Stroke 215 mm
Displacement 78,1 I
Compression Ratio 14:01
Aspiration TA

Fuel System Electronic unit injection

Governor Type Adem™5 Length - Maximum 7.538 mm Width - Maximum 2.216 mm Height - Maximum 3.391 mm Dry Weight - Genset (maximum) 19.750 kg Maximum Rating 3.000 kVA Minimum Rating 2.750 kVA Rated Speed 1500 rpm