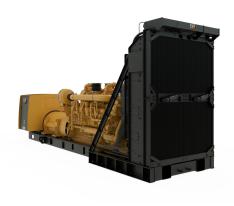

## **CAT 3516E Low Voltage Generator Set**

https://www.zeppelin-powersystems.com/de/en/

Minimum Rating 2750 kVA

Maximum Rating 3000 kVA (3100 kVA without fan)

Emissions/Fuel Strategy Low Fuel Consumption Voltage 380 to 11000 volts

Frequency 50 Hz Speed 1500 rpm

Duty Cycle Standby, Mission Critical, Prime

Engine Model 3516E, SCAC, V-16, 4-Stroke, Water-Cooled Diesel

Bore 170 mm
Stroke 215 mm
Displacement 78,1 I
Compression Ratio 14:01
Aspiration TA

Fuel System Electronic unit injection

Governor Type Adem™5 Length - Maximum 7.538 mm Width - Maximum 2.216 mm Height - Maximum 3.391 mm Dry Weight - Genset (maximum) 19.750 kg Maximum Rating 3.000 kVA Minimum Rating 2.750 kVA Rated Speed 1500 rpm