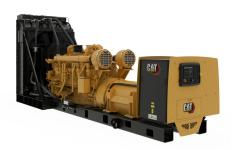

## **CAT 3516E Low Voltage Generator Set**

https://www.zeppelin-powersystems.com/de/en/

Minimum Rating 2750 kVA

Maximum Rating 3000 kVA (3100 kVA without fan)

Emissions/Fuel Strategy Low Fuel Consumption Voltage 380 to 11000 volts

Frequency 50 Hz Speed 1500 rpm

Duty Cycle Standby, Mission Critical, Prime

Engine Model 3516E, SCAC, V-16, 4-Stroke, Water-Cooled Diesel

Bore 170 mm
Stroke 215 mm
Displacement 78,1 I
Compression Ratio 14:01
Aspiration TA

Fuel System Electronic unit injection

Governor Type Adem™5 Length - Maximum 7.538 mm Width - Maximum 2.216 mm Height - Maximum 3.391 mm Dry Weight - Genset (maximum) 19.750 kg Maximum Rating 3.000 kVA Minimum Rating 2.750 kVA Rated Speed 1500 rpm