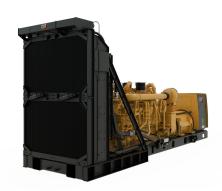

## **CAT 3516E Low Voltage Generator Set**

https://www.zeppelin-powersystems.com/de/en/

Minimum Rating 2750 kVA

Maximum Rating 3000 kVA (3100 kVA without fan)

Emissions/Fuel Strategy Low Fuel Consumption Voltage 380 to 11000 volts

Frequency 50 Hz Speed 1500 rpm

Duty Cycle Standby, Mission Critical, Prime

Engine Model 3516E, SCAC, V-16, 4-Stroke, Water-Cooled Diesel

Bore 170 mm
Stroke 215 mm
Displacement 78,1 I
Compression Ratio 14:01
Aspiration TA

Fuel System Electronic unit injection

Governor Type Adem™5 Length - Maximum 7.538 mm Width - Maximum 2.216 mm Height - Maximum 3.391 mm Dry Weight - Genset (maximum) 19.750 kg Maximum Rating 3.000 kVA Minimum Rating 2.750 kVA Rated Speed 1500 rpm