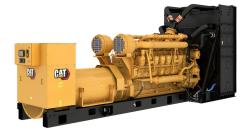

## CAT 3516C Generator Set

https://www.zeppelin-powersystems.com/de/en/

**Minimum Rating** 2500 kVA Maximum Rating 2750 kVA **Emissions/Fuel Strategy** Low Fuel, Low Emissions Voltage 380 to 11000 volts Frequency 50 Hz Speed 1500 rpm **Duty Cycle** Standby, Mission Critical, Prime **Engine Model** 3516C, ATAAC, V-16,4-Stroke Water-Cooled Diesel Bore 170 mm Stroke 215 mm 78 I Displacement **Compression Ratio** 14.7:1 Aspiration ΤA Electronic unit injection **Fuel System** Governor Type Adem™3 Length - Maximum 7.554 mm Width - Maximum 2.767 mm Height - Maximum 3.004 mm Dry Weight - Genset (maximum) 17.731 kg Maximum Rating 2.750 kVA **Minimum Rating** 2.500 kVA Rated Speed 1500 rpm

## CAT 3516C Generator Set