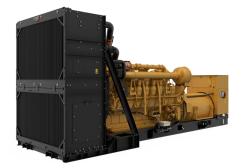

## CAT 3516C Generator Set

https://www.zeppelin-powersystems.com/de/en/

**Minimum Rating** 2500 kVA Maximum Rating 2750 kVA **Emissions/Fuel Strategy** Low Fuel, Low Emissions Voltage 380 to 11000 volts Frequency 50 Hz Speed 1500 rpm **Duty Cycle** Standby, Mission Critical, Prime **Engine Model** 3516C, ATAAC, V-16,4-Stroke Water-Cooled Diesel Bore 170 mm Stroke 215 mm 78 I Displacement **Compression Ratio** 14.7:1 Aspiration ΤA Electronic unit injection **Fuel System** Governor Type Adem™3 Length - Maximum 7.554 mm Width - Maximum 2.767 mm Height - Maximum 3.004 mm Dry Weight - Genset (maximum) 17.731 kg Maximum Rating 2.750 kVA **Minimum Rating** 2.500 kVA Rated Speed 1500 rpm

## CAT 3516C Generator Set