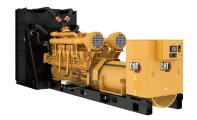

## CAT 3516C Generator Set

https://www.zeppelin-powersystems.com/de/en/

**Minimum Rating** 2500 kVA Maximum Rating 2750 kVA **Emissions/Fuel Strategy** Low Fuel, Low Emissions Voltage 380 to 11000 volts Frequency 50 Hz Speed 1500 rpm **Duty Cycle** Standby, Mission Critical, Prime **Engine Model** 3516C, ATAAC, V-16,4-Stroke Water-Cooled Diesel Bore 170 mm Stroke 215 mm 78 I Displacement **Compression Ratio** 14.7:1 Aspiration ΤA Electronic unit injection **Fuel System** Governor Type Adem™3 Length - Maximum 7.554 mm Width - Maximum 2.767 mm Height - Maximum 3.004 mm Dry Weight - Genset (maximum) 17.731 kg Maximum Rating 2.750 kVA **Minimum Rating** 2.500 kVA Rated Speed 1500 rpm

## CAT 3516C Generator Set