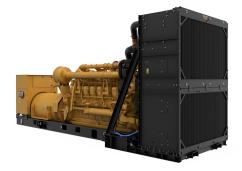

## CAT 3516C Generator Set

https://www.zeppelin-powersystems.com/de/en/

**Minimum Rating** 2500 kVA Maximum Rating 2750 kVA **Emissions/Fuel Strategy** Low Fuel, Low Emissions Voltage 380 to 11000 volts Frequency 50 Hz Speed 1500 rpm **Duty Cycle** Standby, Mission Critical, Prime **Engine Model** 3516C, ATAAC, V-16,4-Stroke Water-Cooled Diesel Bore 170 mm Stroke 215 mm 78 I Displacement **Compression Ratio** 14.7:1 Aspiration ΤA Electronic unit injection **Fuel System** Governor Type Adem™3 Length - Maximum 7.554 mm Width - Maximum 2.767 mm Height - Maximum 3.004 mm Dry Weight - Genset (maximum) 17.731 kg Maximum Rating 2.750 kVA **Minimum Rating** 2.500 kVA Rated Speed 1500 rpm

## CAT 3516C Generator Set