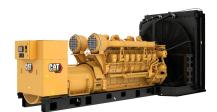

## **CAT 3516B Generator Set**

https://www.zeppelin-powersystems.com/de/en/

Minimum Rating 1750 kVA Maximum Rating 2250 kVA

Emissions/Fuel Strategy Low Fuel, Low Emissions
Voltage 380 to 11000 Volts

Frequency 50 Hz Speed 1500 rpm

Duty Cycle Standby, Mission Critical, Prime, Continuous Engine Model 3516B TA, V-16, 4-Stroke Water-Cooled Diesel

Bore 170 mm
Stroke 190 mm
Displacement 4.210,64 I
Compression Ratio 14.0:1
Aspiration TA

Fuel System Electronic unit injection

Governor Type Adem™3 Length - Minimum 5.928 mm Length - Maximum 251,7 mm Width - Maximum 2.286 mm Height - Maximum 2.367 mm Dry Weight - Genset (minimum) 14.470 kg Dry Weight - Genset (maximum) 18.290 kg Maximum Rating 2.250 kVA Minimum Rating 1.750 kVA Rated Speed 1500 rpm