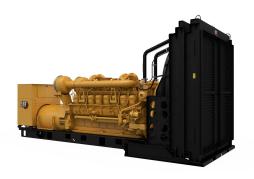

## **CAT 3516B Generator Set**

https://www.zeppelin-powersystems.com/de/en/

Minimum Rating 1750 kVA Maximum Rating 2250 kVA

Emissions/Fuel Strategy Low Fuel, Low Emissions
Voltage 380 to 11000 Volts

Frequency 50 Hz Speed 1500 rpm

Duty Cycle Standby, Mission Critical, Prime, Continuous Engine Model 3516B TA, V-16, 4-Stroke Water-Cooled Diesel

Bore 170 mm
Stroke 190 mm
Displacement 4.210,64 I
Compression Ratio 14.0:1
Aspiration TA

Fuel System Electronic unit injection

Governor Type Adem™3 Length - Minimum 5.928 mm Length - Maximum 251,7 mm Width - Maximum 2.286 mm Height - Maximum 2.367 mm Dry Weight - Genset (minimum) 14.470 kg Dry Weight - Genset (maximum) 18.290 kg Maximum Rating 2.250 kVA Minimum Rating 1.750 kVA Rated Speed 1500 rpm