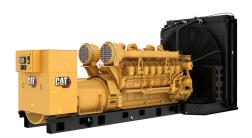

## **CAT 3516B Generator Set**

https://www.zeppelin-powersystems.com/de/en/

Minimum Rating 1750 kVA Maximum Rating 2250 kVA

Emissions/Fuel Strategy Low Fuel, Low Emissions
Voltage 380 to 11000 Volts

Frequency 50 Hz Speed 1500 rpm

Duty Cycle Standby, Mission Critical, Prime, Continuous Engine Model 3516B TA, V-16, 4-Stroke Water-Cooled Diesel

Bore 170 mm
Stroke 190 mm
Displacement 4.210,64 I
Compression Ratio 14.0:1
Aspiration TA

Fuel System Electronic unit injection

Governor Type Adem™3 Length - Minimum 5.928 mm Length - Maximum 251,7 mm Width - Maximum 2.286 mm Height - Maximum 2.367 mm Dry Weight - Genset (minimum) 14.470 kg Dry Weight - Genset (maximum) 18.290 kg Maximum Rating 2.250 kVA Minimum Rating 1.750 kVA Rated Speed 1500 rpm