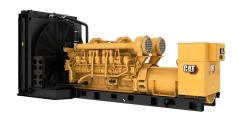

## **CAT 3516B Generator Set**

https://www.zeppelin-powersystems.com/de/en/

Minimum Rating 1750 kVA Maximum Rating 2250 kVA

Emissions/Fuel Strategy Low Fuel, Low Emissions
Voltage 380 to 11000 Volts

Frequency 50 Hz Speed 1500 rpm

Duty Cycle Standby, Mission Critical, Prime, Continuous Engine Model 3516B TA, V-16, 4-Stroke Water-Cooled Diesel

Bore 170 mm
Stroke 190 mm
Displacement 4.210,64 I
Compression Ratio 14.0:1
Aspiration TA

Fuel System Electronic unit injection

Governor Type Adem™3 Length - Minimum 5.928 mm Length - Maximum 251,7 mm Width - Maximum 2.286 mm Height - Maximum 2.367 mm Dry Weight - Genset (minimum) 14.470 kg Dry Weight - Genset (maximum) 18.290 kg Maximum Rating 2.250 kVA Minimum Rating 1.750 kVA Rated Speed 1500 rpm