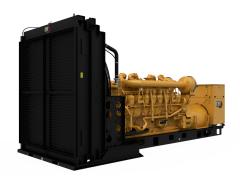

## **CAT 3516B Generator Set**

https://www.zeppelin-powersystems.com/de/en/

Minimum Rating 1750 kVA Maximum Rating 2250 kVA

Emissions/Fuel Strategy Low Fuel, Low Emissions
Voltage 380 to 11000 Volts

Frequency 50 Hz Speed 1500 rpm

Duty Cycle Standby, Mission Critical, Prime, Continuous Engine Model 3516B TA, V-16, 4-Stroke Water-Cooled Diesel

Bore 170 mm
Stroke 190 mm
Displacement 4.210,64 I
Compression Ratio 14.0:1
Aspiration TA

Fuel System Electronic unit injection

Governor Type Adem™3 Length - Minimum 5.928 mm Length - Maximum 251,7 mm Width - Maximum 2.286 mm Height - Maximum 2.367 mm Dry Weight - Genset (minimum) 14.470 kg Dry Weight - Genset (maximum) 18.290 kg Maximum Rating 2.250 kVA Minimum Rating 1.750 kVA Rated Speed 1500 rpm