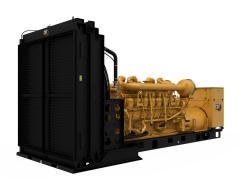

## **CAT 3516B Generator Set**

https://www.zeppelin-powersystems.com/de/en/

Minimum Rating 1640 ekW Maximum Rating 2250 ekW

Emissions/Fuel Strategy Low Fuel, Low Emissions
Voltage 380 to 13800 Volts

Frequency 60 Hz Speed 1800 rpm

Duty Cycle Standby, Mission Critical, Prime, Continuous Engine Model 3516B TA, V-16, 4-Stroke Water-Cooled Diesel

Bore 170 mm Stroke 190 mm Displacement 69 I

Compression Ratio 14.0:1 Std 15.5:1 HD

Aspiration TA

Fuel System Electronic unit injection

Adem™3 Governor Type Length - Maximum 6.385 mm Width - Maximum 2.286 mm Height - Maximum 2.494 mm Dry Weight - Genset (maximum) 14.180 kg Maximum Rating 2.250 kVA Minimum Rating 1.640 kVA Rated Speed 1800 rpm