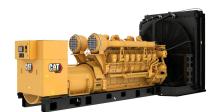

## **CAT 3516B Generator Set**

https://www.zeppelin-powersystems.com/de/en/

Minimum Rating 1640 ekW Maximum Rating 2250 ekW

Emissions/Fuel Strategy Low Fuel, Low Emissions
Voltage 380 to 13800 Volts

Frequency 60 Hz Speed 1800 rpm

Duty Cycle Standby, Mission Critical, Prime, Continuous Engine Model 3516B TA, V-16, 4-Stroke Water-Cooled Diesel

Bore 170 mm Stroke 190 mm Displacement 69 I

Compression Ratio 14.0:1 Std 15.5:1 HD

Aspiration TA

Fuel System Electronic unit injection

Adem™3 Governor Type Length - Maximum 6.385 mm Width - Maximum 2.286 mm Height - Maximum 2.494 mm Dry Weight - Genset (maximum) 14.180 kg Maximum Rating 2.250 kVA Minimum Rating 1.640 kVA Rated Speed 1800 rpm