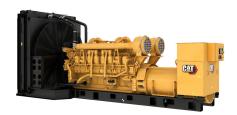

## **CAT 3516B Generator Set**

https://www.zeppelin-powersystems.com/de/en/

Minimum Rating 1640 ekW Maximum Rating 2250 ekW

Emissions/Fuel Strategy Low Fuel, Low Emissions
Voltage 380 to 13800 Volts

Frequency 60 Hz Speed 1800 rpm

Duty Cycle Standby, Mission Critical, Prime, Continuous Engine Model 3516B TA, V-16, 4-Stroke Water-Cooled Diesel

Bore 170 mm Stroke 190 mm Displacement 69 I

Compression Ratio 14.0:1 Std 15.5:1 HD

Aspiration TA

Fuel System Electronic unit injection

Adem™3 Governor Type Length - Maximum 6.385 mm Width - Maximum 2.286 mm Height - Maximum 2.494 mm Dry Weight - Genset (maximum) 14.180 kg Maximum Rating 2.250 kVA Minimum Rating 1.640 kVA Rated Speed 1800 rpm