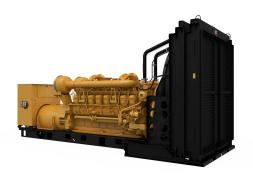

## **CAT 3516B Generator Set**

https://www.zeppelin-powersystems.com/de/en/

Minimum Rating 1640 ekW Maximum Rating 2250 ekW

Emissions/Fuel Strategy Low Fuel, Low Emissions
Voltage 380 to 13800 Volts

Frequency 60 Hz Speed 1800 rpm

Duty Cycle Standby, Mission Critical, Prime, Continuous Engine Model 3516B TA, V-16, 4-Stroke Water-Cooled Diesel

Bore 170 mm Stroke 190 mm Displacement 69 I

Compression Ratio 14.0:1 Std 15.5:1 HD

Aspiration TA

Fuel System Electronic unit injection

Adem™3 Governor Type Length - Maximum 6.385 mm Width - Maximum 2.286 mm Height - Maximum 2.494 mm Dry Weight - Genset (maximum) 14.180 kg Maximum Rating 2.250 kVA Minimum Rating 1.640 kVA Rated Speed 1800 rpm