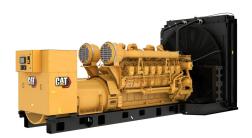

## **CAT 3516B Generator Set**

https://www.zeppelin-powersystems.com/de/en/

Minimum Rating 1640 ekW Maximum Rating 2250 ekW

Emissions/Fuel Strategy Low Fuel, Low Emissions
Voltage 380 to 13800 Volts

Frequency 60 Hz Speed 1800 rpm

Duty Cycle Standby, Mission Critical, Prime, Continuous Engine Model 3516B TA, V-16, 4-Stroke Water-Cooled Diesel

Bore 170 mm Stroke 190 mm Displacement 69 I

Compression Ratio 14.0:1 Std 15.5:1 HD

Aspiration TA

Fuel System Electronic unit injection

Adem™3 Governor Type Length - Maximum 6.385 mm Width - Maximum 2.286 mm Height - Maximum 2.494 mm Dry Weight - Genset (maximum) 14.180 kg Maximum Rating 2.250 kVA Minimum Rating 1.640 kVA Rated Speed 1800 rpm