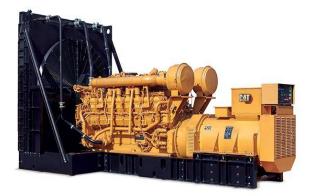

## CAT 3516B (50 Hz) India Market Only

**Minimum Rating** Maximum Rating **Emissions/Fuel Strategy** Voltage Frequency Speed **Duty Cycle Engine Model** Bore Stroke Displacement **Compression Ratio** Aspiration Fuel System Governor Type Maximum Rating **Minimum Rating** Rated Speed

2000 kVA 2250 kVA Low Fuel Consumption Voltage - Low (415 Volts), Medium and High Voltage 50 Hz 1500 rpm Standby, Prime 3516B TA, V-16, 4-Stroke Water-Cooled Diesel 170 mm 190 mm 69 I 14.0:1 ΤA Electronic unit injection Adem™3 2.250 kVA 2.000 kVA 1500 rpm