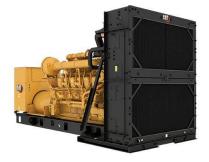

## CAT 3512C Generator Set

## https://www.zeppelin-powersystems.com/de/en/

**Minimum Rating** 1230 ekW Maximum Rating 1500 ekW **Emissions/Fuel Strategy** U.S. EPA Certified Voltage 380 to 13800 Volts Frequency 60 Hz Speed 1800 rpm **Duty Cycle** Standby, Mission Critical, Prime, Continuous **Engine Model** 3512C ATAAC, V-12, 4-Stroke Water-Cooled Diesel Bore 170 mm Stroke 190 mm 51,8 I Displacement **Compression Ratio** 14.7:1 Aspiration ΤA **Fuel System** Electronic unit injection Governor Type Adem<sup>™</sup>3 Length - Maximum 6.319,4 mm Width - Maximum 2.281,2 mm Height - Maximum 2.794 mm Dry Weight - Genset (maximum) 13.970 kg Maximum Rating 1.500 kVA **Minimum Rating** 1.230 kVA Rated Speed 1800 rpm