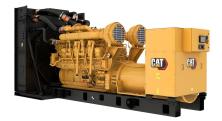

## CAT 3512C Generator Set

## https://www.zeppelin-powersystems.com/de/en/

**Minimum Rating** 1230 ekW Maximum Rating 1500 ekW **Emissions/Fuel Strategy** U.S. EPA Certified Voltage 380 to 13800 Volts Frequency 60 Hz Speed 1800 rpm **Duty Cycle** Standby, Mission Critical, Prime, Continuous **Engine Model** 3512C ATAAC, V-12, 4-Stroke Water-Cooled Diesel Bore 170 mm Stroke 190 mm 51,8 I Displacement **Compression Ratio** 14.7:1 Aspiration ΤA **Fuel System** Electronic unit injection Governor Type Adem<sup>™</sup>3 Length - Maximum 6.319,4 mm Width - Maximum 2.281,2 mm Height - Maximum 2.794 mm Dry Weight - Genset (maximum) 13.970 kg Maximum Rating 1.500 kVA **Minimum Rating** 1.230 kVA Rated Speed 1800 rpm