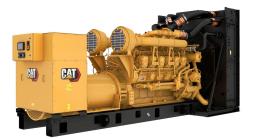

## CAT 3512C Generator Set

## https://www.zeppelin-powersystems.com/de/en/

**Minimum Rating** 1230 ekW Maximum Rating 1500 ekW **Emissions/Fuel Strategy** U.S. EPA Certified Voltage 380 to 13800 Volts Frequency 60 Hz Speed 1800 rpm **Duty Cycle** Standby, Mission Critical, Prime, Continuous **Engine Model** 3512C ATAAC, V-12, 4-Stroke Water-Cooled Diesel Bore 170 mm Stroke 190 mm 51,8 I Displacement **Compression Ratio** 14.7:1 Aspiration ΤA **Fuel System** Electronic unit injection Governor Type Adem<sup>™</sup>3 Length - Maximum 6.319,4 mm Width - Maximum 2.281,2 mm Height - Maximum 2.794 mm Dry Weight - Genset (maximum) 13.970 kg Maximum Rating 1.500 kVA **Minimum Rating** 1.230 kVA Rated Speed 1800 rpm