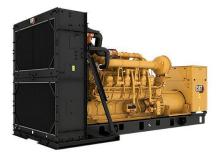

## CAT 3512C Generator Set

## https://www.zeppelin-powersystems.com/de/en/

**Minimum Rating** 1230 ekW Maximum Rating 1500 ekW **Emissions/Fuel Strategy** U.S. EPA Certified Voltage 380 to 13800 Volts Frequency 60 Hz Speed 1800 rpm **Duty Cycle** Standby, Mission Critical, Prime, Continuous **Engine Model** 3512C ATAAC, V-12, 4-Stroke Water-Cooled Diesel Bore 170 mm Stroke 190 mm 51,8 I Displacement **Compression Ratio** 14.7:1 Aspiration ΤA **Fuel System** Electronic unit injection Governor Type Adem<sup>™</sup>3 Length - Maximum 6.319,4 mm Width - Maximum 2.281,2 mm Height - Maximum 2.794 mm Dry Weight - Genset (maximum) 13.970 kg Maximum Rating 1.500 kVA **Minimum Rating** 1.230 kVA Rated Speed 1800 rpm