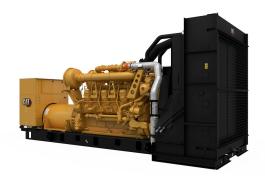

## CAT 3512C Generator Set

## https://www.zeppelin-powersystems.com/de/en/

**Minimum Rating** 1750 ekW Maximum Rating 1750 ekW **Emissions/Fuel Strategy** U.S. EPA Cert., Tier 2 Voltage 380 to 13800 Volts Frequency 60 Hz Speed 1800 rpm **Duty Cycle** Standby, Mission Critical **Engine Model** 3512C ATAAC, V-12, 4-Stroke Water-Cooled Diesel Bore 170 mm Stroke 215 mm Displacement 58,6 l **Compression Ratio** 14.7:1 Aspiration ΤA **Fuel System** Electronic unit injection Governor Type Adem<sup>™</sup>3 Length - Maximum 6.676,8 mm Width - Maximum 2.281,2 mm Height - Maximum 2.794 mm Dry Weight - Genset (maximum) 14.820 kg Maximum Rating 1.750 kVA **Minimum Rating** 1.750 kVA Rated Speed 1800 rpm