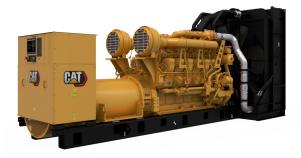

## CAT 3512C Generator Set

## https://www.zeppelin-powersystems.com/de/en/

**Minimum Rating** 1750 ekW Maximum Rating 1750 ekW **Emissions/Fuel Strategy** U.S. EPA Cert., Tier 2 Voltage 380 to 13800 Volts Frequency 60 Hz Speed 1800 rpm **Duty Cycle** Standby, Mission Critical **Engine Model** 3512C ATAAC, V-12, 4-Stroke Water-Cooled Diesel Bore 170 mm Stroke 215 mm Displacement 58,6 l **Compression Ratio** 14.7:1 Aspiration ΤA **Fuel System** Electronic unit injection Governor Type Adem<sup>™</sup>3 Length - Maximum 6.676,8 mm Width - Maximum 2.281,2 mm Height - Maximum 2.794 mm Dry Weight - Genset (maximum) 14.820 kg Maximum Rating 1.750 kVA **Minimum Rating** 1.750 kVA Rated Speed 1800 rpm