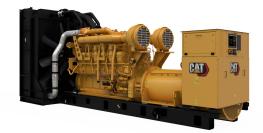

## CAT 3512C Generator Set

## https://www.zeppelin-powersystems.com/de/en/

**Minimum Rating** 1750 ekW Maximum Rating 1750 ekW **Emissions/Fuel Strategy** U.S. EPA Cert., Tier 2 Voltage 380 to 13800 Volts Frequency 60 Hz Speed 1800 rpm **Duty Cycle** Standby, Mission Critical **Engine Model** 3512C ATAAC, V-12, 4-Stroke Water-Cooled Diesel Bore 170 mm Stroke 215 mm Displacement 58,6 l **Compression Ratio** 14.7:1 Aspiration ΤA **Fuel System** Electronic unit injection Governor Type Adem<sup>™</sup>3 Length - Maximum 6.676,8 mm Width - Maximum 2.281,2 mm Height - Maximum 2.794 mm Dry Weight - Genset (maximum) 14.820 kg Maximum Rating 1.750 kVA **Minimum Rating** 1.750 kVA Rated Speed 1800 rpm