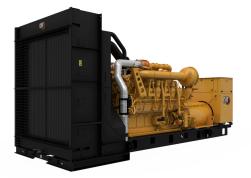

## CAT 3512C Generator Set

## https://www.zeppelin-powersystems.com/de/en/

**Minimum Rating** 1750 ekW Maximum Rating 1750 ekW **Emissions/Fuel Strategy** U.S. EPA Cert., Tier 2 Voltage 380 to 13800 Volts Frequency 60 Hz Speed 1800 rpm **Duty Cycle** Standby, Mission Critical **Engine Model** 3512C ATAAC, V-12, 4-Stroke Water-Cooled Diesel Bore 170 mm Stroke 215 mm Displacement 58,6 l **Compression Ratio** 14.7:1 Aspiration ΤA **Fuel System** Electronic unit injection Governor Type Adem<sup>™</sup>3 Length - Maximum 6.676,8 mm Width - Maximum 2.281,2 mm Height - Maximum 2.794 mm Dry Weight - Genset (maximum) 14.820 kg Maximum Rating 1.750 kVA **Minimum Rating** 1.750 kVA Rated Speed 1800 rpm