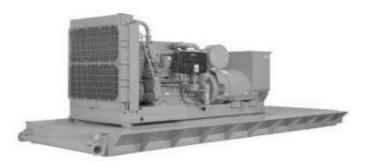

## **CAT 3508B Land Electric-Drive Drilling Module**

https://www.zeppelin-powersystems.com/de/en/

Image shown with optional attachments.

Minimum Rating 835 ekW 835 ekW Maximum Rating **Emissions** Non-certified Weight 15.352 kg Generator SR4B Oil Change Interval 500 h Fuel System EUI 34,5 I Displacement Bore 170 mm **Engine Control and Protection** ADEM A3 Stroke 190 mm

Aspiration Turbocharged-Aftercooled

Voltage 600 Width 2.319 mm Height 1.596 mm Length 4.986 mm Lube Oil System - Refill 227,1 I Cooling System - Engine 103 I Maximum Rating 1.194 kVA Minimum Rating 1.194 kVA Rated Speed 1500 rpm