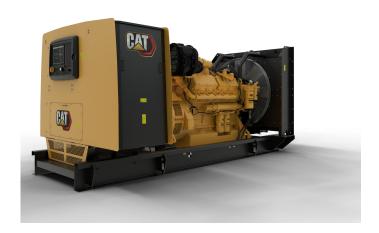

## CAT 3412-900 Generator Set

https://www.zeppelin-powersystems.com/de/en/

Rated Speed 1500/min Maximum Rating 900 kVA Minimum Rating 900 kVA Frequency 50Hz Voltage 400 V **Engine Model** 3.412 Dry Weight - Genset 5.679 kg Width 1.705 mm Length 4.125 mm Height 1.906 mm

## CAT 3412-900 Generator Set