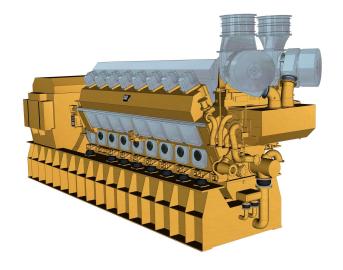

## **CAT 16CM43C Offshore Generator Set**

https://www.zeppelin-powersystems.com/de/en/

Minimum Rating 15.520 ekW Maximum Rating 15.520 ekW **Emissions** IMO Tier II Weight 345 kg Generator Set Control Electronic Stroke 610 mm Bore 430 mm **Engine Control** Electronic

Aspiration Turbocharged-Aftercooled

 Displacement
 1.417 I

 Length
 16.800 mm

 Width
 3.940 mm

 Height
 7.640 mm

 Maximum Rating
 15.520 kVA

 Minimum Rating
 15.520 kVA

 Rated Speed
 1500 rpm