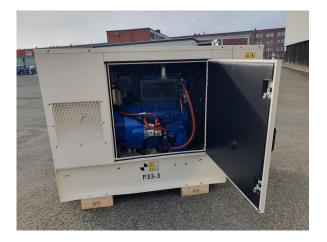

## **CAT PPO P33-3**

| Availability<br>Certification<br>Code<br>Running Hours<br>Serial Number<br>Status | Available<br>No Certification<br>NCR<br>0 h<br>JSA06315<br>Used |
|-----------------------------------------------------------------------------------|-----------------------------------------------------------------|
| G-Number                                                                          | G006105                                                         |
| Year                                                                              | 2.022                                                           |
| Manufacturer                                                                      | CAT                                                             |
| Power Dual                                                                        | false                                                           |
| Power Fuel                                                                        | Diesel                                                          |
| Frequency                                                                         | 50 Hz                                                           |
| Power                                                                             | 26 kW                                                           |
| Rating                                                                            | 33 kVA                                                          |
| Туре                                                                              | Standby                                                         |
| Speed                                                                             | 1.500 RPM                                                       |
| Weight                                                                            | kgs                                                             |
| Voltage                                                                           | 400 V                                                           |
| Postal Code                                                                       | 28.217                                                          |
| City                                                                              | Bremen                                                          |
| Country                                                                           | DE                                                              |