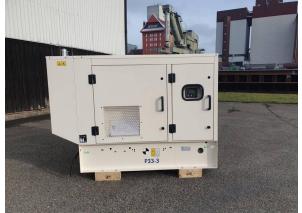

## **CAT PPO P33-3**

| Availability<br>Certification<br>Code<br>Running Hours<br>Serial Number<br>Status | Available<br>No Certification<br>NCR<br>0 h<br>JSA06315<br>Used |
|-----------------------------------------------------------------------------------|-----------------------------------------------------------------|
| G-Number                                                                          | G006105                                                         |
| Year                                                                              | 2.022                                                           |
| Manufacturer                                                                      | CAT                                                             |
| Power Dual                                                                        | false                                                           |
| Power Fuel                                                                        | Diesel                                                          |
| Frequency                                                                         | 50 Hz                                                           |
| Power                                                                             | 26 kW                                                           |
| Rating                                                                            | 33 kVA                                                          |
| Туре                                                                              | Standby                                                         |
| Speed                                                                             | 1.500 RPM                                                       |
| Weight                                                                            | kgs                                                             |
| Voltage                                                                           | 400 V                                                           |
| Postal Code                                                                       | 28.217                                                          |
| City                                                                              | Bremen                                                          |
| Country                                                                           | DE                                                              |