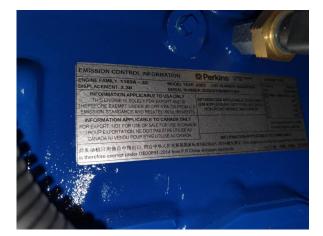

| Availability<br>Certification<br>Code<br>Running Hours<br>Serial Number<br>Status | Available<br>No Certification<br>NCR<br>0 h<br>JSA06315<br>Used |
|-----------------------------------------------------------------------------------|-----------------------------------------------------------------|
| G-Number                                                                          | G006105                                                         |
| Year                                                                              | 2.022                                                           |
| Manufacturer                                                                      | CAT                                                             |
| Power Dual                                                                        | false                                                           |
| Power Fuel                                                                        | Diesel                                                          |
| Frequency                                                                         | 50 Hz                                                           |
| Power                                                                             | 26 kW                                                           |
| Rating                                                                            | 33 kVA                                                          |
| Туре                                                                              | Standby                                                         |
| Speed                                                                             | 1.500 RPM                                                       |
| Weight                                                                            | kgs                                                             |
| Voltage                                                                           | 400 V                                                           |
| Postal Code                                                                       | 28.217                                                          |
| City                                                                              | Bremen                                                          |
| Country                                                                           | DE                                                              |