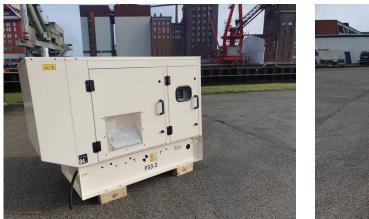

## **CAT PPO P33-3**

| Availability<br>Certification<br>Code<br>Running Hours<br>Serial Number<br>Status | Available<br>No Certification<br>NCR<br>0 h<br>JSA06315<br>Used |
|-----------------------------------------------------------------------------------|-----------------------------------------------------------------|
| G-Number                                                                          | G006105                                                         |
| Year                                                                              | 2.022                                                           |
| Manufacturer                                                                      | CAT                                                             |
| Power Dual                                                                        | false                                                           |
| Power Fuel                                                                        | Diesel                                                          |
| Frequency                                                                         | 50 Hz                                                           |
| Power                                                                             | 26 kW                                                           |
| Rating                                                                            | 33 kVA                                                          |
| Туре                                                                              | Standby                                                         |
| Speed                                                                             | 1.500 RPM                                                       |
| Weight                                                                            | kgs                                                             |
| Voltage                                                                           | 400 V                                                           |
| Postal Code                                                                       | 28.217                                                          |
| City                                                                              | Bremen                                                          |
| Country                                                                           | DE                                                              |