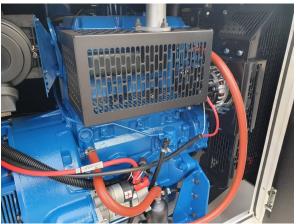

| Availability<br>Certification<br>Code<br>Running Hours<br>Serial Number<br>Status | Available<br>No Certification<br>NCR<br>0 h<br>JSA06315<br>Used |
|-----------------------------------------------------------------------------------|-----------------------------------------------------------------|
| G-Number                                                                          | G006105                                                         |
| Year                                                                              | 2.022                                                           |
| Manufacturer                                                                      | CAT                                                             |
| Power Dual                                                                        | false                                                           |
| Power Fuel                                                                        | Diesel                                                          |
| Frequency                                                                         | 50 Hz                                                           |
| Power                                                                             | 26 kW                                                           |
| Rating                                                                            | 33 kVA                                                          |
| Туре                                                                              | Standby                                                         |
| Speed                                                                             | 1.500 RPM                                                       |
| Weight                                                                            | kgs                                                             |
| Voltage                                                                           | 400 V                                                           |
| Postal Code                                                                       | 28.217                                                          |
| City                                                                              | Bremen                                                          |
| Country                                                                           | DE                                                              |