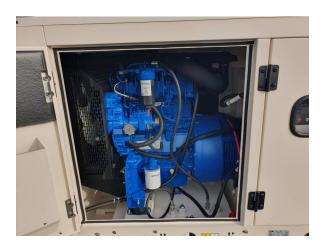

| Availability<br>Certification<br>Code<br>Running Hours<br>Serial Number<br>Status | Available<br>No Certification<br>NCR<br>0 h<br>JSA06315<br>Used |
|-----------------------------------------------------------------------------------|-----------------------------------------------------------------|
| G-Number                                                                          | G006105                                                         |
| Year                                                                              | 2.022                                                           |
| Manufacturer                                                                      | CAT                                                             |
| Power Dual                                                                        | false                                                           |
| Power Fuel                                                                        | Diesel                                                          |
| Frequency                                                                         | 50 Hz                                                           |
| Power                                                                             | 26 kW                                                           |
| Rating                                                                            | 33 kVA                                                          |
| Туре                                                                              | Standby                                                         |
| Speed                                                                             | 1.500 RPM                                                       |
| Weight                                                                            | kgs                                                             |
| Voltage                                                                           | 400 V                                                           |
| Postal Code                                                                       | 28.217                                                          |
| City                                                                              | Bremen                                                          |
| Country                                                                           | DE                                                              |