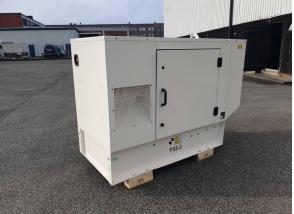

## **CAT PPO P33-3**

| Availability<br>Certification<br>Code<br>Running Hours<br>Serial Number<br>Status | Available<br>No Certification<br>NCR<br>0 h<br>JSA06315<br>Used |
|-----------------------------------------------------------------------------------|-----------------------------------------------------------------|
| G-Number                                                                          | G006105                                                         |
| Year                                                                              | 2.022                                                           |
| Manufacturer                                                                      | CAT                                                             |
| Power Dual                                                                        | false                                                           |
| Power Fuel                                                                        | Diesel                                                          |
| Frequency                                                                         | 50 Hz                                                           |
| Power                                                                             | 26 kW                                                           |
| Rating                                                                            | 33 kVA                                                          |
| Туре                                                                              | Standby                                                         |
| Speed                                                                             | 1.500 RPM                                                       |
| Weight                                                                            | kgs                                                             |
| Voltage                                                                           | 400 V                                                           |
| Postal Code                                                                       | 28.217                                                          |
| City                                                                              | Bremen                                                          |
| Country                                                                           | DE                                                              |