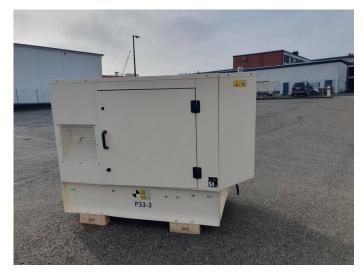

## **CAT PPO P33-3**

| Availability<br>Certification<br>Code<br>Running Hours<br>Serial Number<br>Status | Available<br>No Certification<br>NCR<br>0 h<br>JSA06315<br>Used |
|-----------------------------------------------------------------------------------|-----------------------------------------------------------------|
| G-Number                                                                          | G006105                                                         |
| Year                                                                              | 2.022                                                           |
| Manufacturer                                                                      | CAT                                                             |
| Power Dual                                                                        | false                                                           |
| Power Fuel                                                                        | Diesel                                                          |
| Frequency                                                                         | 50 Hz                                                           |
| Power                                                                             | 26 kW                                                           |
| Rating                                                                            | 33 kVA                                                          |
| Туре                                                                              | Standby                                                         |
| Speed                                                                             | 1.500 RPM                                                       |
| Weight                                                                            | kgs                                                             |
| Voltage                                                                           | 400 V                                                           |
| Postal Code                                                                       | 28.217                                                          |
| City                                                                              | Bremen                                                          |
| Country                                                                           | DE                                                              |