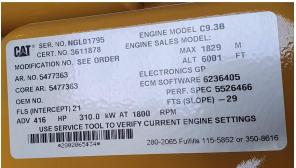

| Availability<br>Certification<br>Code<br>Running Hours<br>Serial Number<br>Status<br>G-Number<br>Year<br>Manufacturer<br>Power Dual | Available<br>No Certification<br>NCR<br>2 h<br>NGL01795<br>Used<br>G005773<br>2.022<br>CAT |
|-------------------------------------------------------------------------------------------------------------------------------------|--------------------------------------------------------------------------------------------|
| Power Fuel<br>Frequency                                                                                                             | Hz                                                                                         |
| Power                                                                                                                               | kW                                                                                         |
| Rating<br>Type                                                                                                                      | kVA                                                                                        |
| Speed<br>Weight                                                                                                                     | RPM<br>kgs                                                                                 |
| Voltage<br>Postal Code<br>City<br>Country                                                                                           | V<br>28.217<br>Bremen<br>DE                                                                |