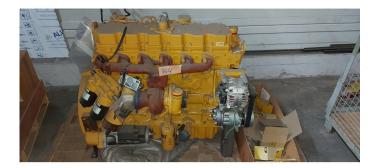

## CAT C7.1

| Availability<br>Certification<br>Code<br>Running Hours<br>Serial Number | Available<br>No Certification<br>NCR<br>0 h<br>G9R05659 |
|-------------------------------------------------------------------------|---------------------------------------------------------|
| Status                                                                  | Used                                                    |
| G-Number                                                                | G005786                                                 |
| Year                                                                    | 2.018                                                   |
| Manufacturer                                                            | CAT                                                     |
| Power Dual                                                              |                                                         |
| Power Fuel                                                              |                                                         |
| Frequency                                                               | Hz                                                      |
| Power                                                                   | kW                                                      |
| Rating                                                                  | kVA                                                     |
| Туре                                                                    |                                                         |
| Speed                                                                   | RPM                                                     |
| Weight                                                                  | kgs                                                     |
| Voltage                                                                 | V                                                       |
| Postal Code                                                             | 28.217                                                  |
| City                                                                    | Bremen                                                  |
| Country                                                                 | DE                                                      |