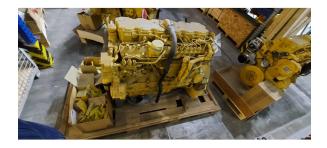

## CAT C7.1

| Availability<br>Certification<br>Code<br>Running Hours<br>Serial Number | Available<br>No Certification<br>NCR<br>0 h<br>G9R05659 |
|-------------------------------------------------------------------------|---------------------------------------------------------|
| Status                                                                  | Used                                                    |
| G-Number                                                                | G005786                                                 |
| Year                                                                    | 2.018                                                   |
| Manufacturer                                                            | CAT                                                     |
| Power Dual                                                              |                                                         |
| Power Fuel                                                              |                                                         |
| Frequency                                                               | Hz                                                      |
| Power                                                                   | kW                                                      |
| Rating                                                                  | kVA                                                     |
| Туре                                                                    |                                                         |
| Speed                                                                   | RPM                                                     |
| Weight                                                                  | kgs                                                     |
| Voltage                                                                 | V                                                       |
| Postal Code                                                             | 28.217                                                  |
| City                                                                    | Bremen                                                  |
| Country                                                                 | DE                                                      |