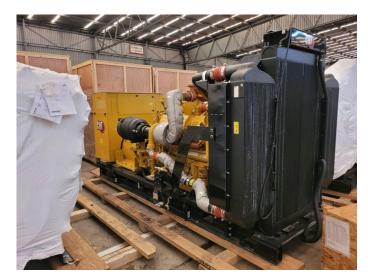

## **CAT C32**

https://www.zeppelin-powersystems.com/de/en/

Holger Uphoff Phone: +49 4213877560 Mobile: +49 15209057498 holger.uphoff@zeppelin.com

Reinhard Grünker Phone: +49 4213877566 Mobile: +49 1712322285 reinhard.gruenker@zeppelin.com

Availability Available
Certification No Certification

Code NCR Running Hours 0 h

 Serial Number
 WR300095

 Status
 Used

 G-Number
 G006060

 Year
 2.023

 Manufacturer
 CAT

Power Dual false
Power Fuel Diesel
Frequency 50 Hz
Power 1.000 kW
Rating 1.250 kVA
Type Standby
Speed 1.500 RPM

Weight kgs
Voltage 400 V
Postal Code 28.217
City Bremen
Country DE

This offer is without obligation. The offer is based on our General Terms and Conditions of Sale and Delivery. Changes to equipment and accessories required for technical reasons may be made at any time. Subject to errors, changes and intermediate sale. Statutory value-added tax shall be added to all price.