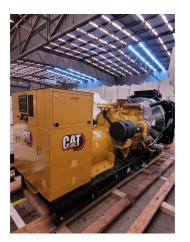

## **CAT C32**

https://www.zeppelin-powersystems.com/de/en/

Holger Uphoff Phone: +49 4213877560 Mobile: +49 15209057498 holger.uphoff@zeppelin.com

Reinhard Grünker Phone: +49 4213877566 Mobile: +49 1712322285 reinhard.gruenker@zeppelin.com

Availability Available
Certification No Certification

Code NCR Running Hours 0 h

 Serial Number
 WR300095

 Status
 Used

 G-Number
 G006060

 Year
 2.023

 Manufacturer
 CAT

Power Dual false
Power Fuel Diesel
Frequency 50 Hz
Power 1.000 kW
Rating 1.250 kVA
Type Standby
Speed 1.500 RPM

Weight kgs
Voltage 400 V
Postal Code 28.217
City Bremen
Country DE

This offer is without obligation. The offer is based on our General Terms and Conditions of Sale and Delivery. Changes to equipment and accessories required for technical reasons may be made at any time. Subject to errors, changes and intermediate sale. Statutory value-added tax shall be added to all price.