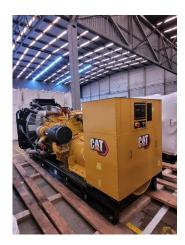

## **CAT C32**

https://www.zeppelin-powersystems.com/de/en/

Holger Uphoff Phone: +49 4213877560 Mobile: +49 15209057498 holger.uphoff@zeppelin.com

Reinhard Grünker Phone: +49 4213877566 Mobile: +49 1712322285 reinhard.gruenker@zeppelin.com

Availability Available
Certification No Certification

Code NCR Running Hours 0 h

 Serial Number
 WR300095

 Status
 Used

 G-Number
 G006060

 Year
 2.023

 Manufacturer
 CAT

Power Dual false
Power Fuel Diesel
Frequency 50 Hz
Power 1.000 kW
Rating 1.250 kVA
Type Standby
Speed 1.500 RPM

Weight kgs
Voltage 400 V
Postal Code 28.217
City Bremen
Country DE

This offer is without obligation. The offer is based on our General Terms and Conditions of Sale and Delivery. Changes to equipment and accessories required for technical reasons may be made at any time. Subject to errors, changes and intermediate sale. Statutory value-added tax shall be added to all price.