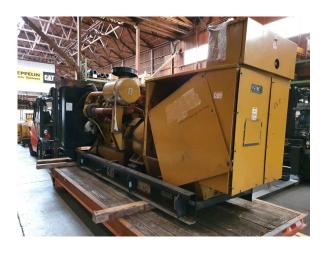

## CAT 3412

| Availability  | Available        |
|---------------|------------------|
| Certification | No Certification |
| Code          | NCR              |
| Running Hours | 33.269 h         |
| Serial Number | 4BZ05019         |
| Status        | Used             |
| G-Number      | G006142          |
| Year          | 2.002            |
| Manufacturer  | CAT              |
| Power Dual    | true             |
| Power Fuel    | Diesel           |
| Frequency     | 50 Hz            |
| Power         | 575 kW           |
| Rating        | 719 kVA          |
| Туре          | Standby          |
| Speed         | 1.500 RPM        |
| Weight        | kgs              |
| Voltage       | 400 V            |
| Postal Code   | 28.217           |
| City          | Bremen           |
| Country       | DE               |
|               |                  |