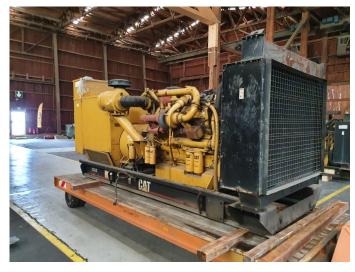

## CAT 3412

| Availability  | Available        |
|---------------|------------------|
| Certification | No Certification |
| Code          | NCR              |
| Running Hours | 33.269 h         |
| Serial Number | 4BZ05019         |
| Status        | Used             |
| G-Number      | G006142          |
| Year          | 2.002            |
| Manufacturer  | CAT              |
| Power Dual    | true             |
| Power Fuel    | Diesel           |
| Frequency     | 50 Hz            |
| Power         | 575 kW           |
| Rating        | 719 kVA          |
| Туре          | Standby          |
| Speed         | 1.500 RPM        |
| Weight        | kgs              |
| Voltage       | 400 V            |
| Postal Code   | 28.217           |
| City          | Bremen           |
| Country       | DE               |
|               |                  |