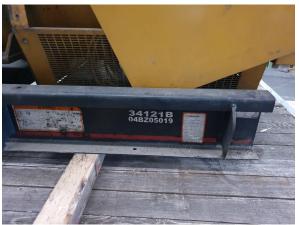

| Availability  | Available        |
|---------------|------------------|
| Certification | No Certification |
| Code          | NCR              |
| Running Hours | 33.269 h         |
| Serial Number | 4BZ05019         |
| Status        | Used             |
| G-Number      | G006142          |
| Year          | 2.002            |
| Manufacturer  | CAT              |
| Power Dual    | true             |
| Power Fuel    | Diesel           |
| Frequency     | 50 Hz            |
| Power         | 575 kW           |
| Rating        | 719 kVA          |
| Туре          | Standby          |
| Speed         | 1.500 RPM        |
| Weight        | kgs              |
| Voltage       | 400 V            |
| Postal Code   | 28.217           |
| City          | Bremen           |
| Country       | DE               |
|               |                  |