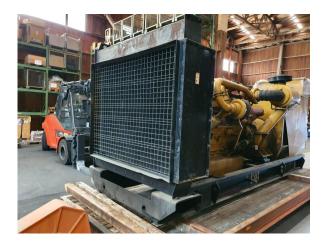

## CAT 3412

| Availability  | Available        |
|---------------|------------------|
| Certification | No Certification |
| Code          | NCR              |
| Running Hours | 33.269 h         |
| Serial Number | 4BZ05019         |
| Status        | Used             |
| G-Number      | G006142          |
| Year          | 2.002            |
| Manufacturer  | CAT              |
| Power Dual    | true             |
| Power Fuel    | Diesel           |
| Frequency     | 50 Hz            |
| Power         | 575 kW           |
| Rating        | 719 kVA          |
| Туре          | Standby          |
| Speed         | 1.500 RPM        |
| Weight        | kgs              |
| Voltage       | 400 V            |
| Postal Code   | 28.217           |
| City          | Bremen           |
| Country       | DE               |
|               |                  |