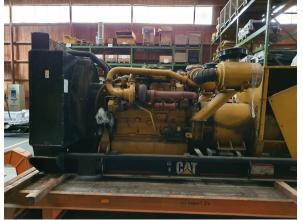

## CAT 3412

| Availability  | Available        |
|---------------|------------------|
| Certification | No Certification |
| Code          | NCR              |
| Running Hours | 33.269 h         |
| Serial Number | 4BZ05019         |
| Status        | Used             |
| G-Number      | G006142          |
| Year          | 2.002            |
| Manufacturer  | CAT              |
| Power Dual    | true             |
| Power Fuel    | Diesel           |
| Frequency     | 50 Hz            |
| Power         | 575 kW           |
| Rating        | 719 kVA          |
| Туре          | Standby          |
| Speed         | 1.500 RPM        |
| Weight        | kgs              |
| Voltage       | 400 V            |
| Postal Code   | 28.217           |
| City          | Bremen           |
| Country       | DE               |
|               |                  |