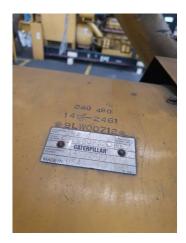

| Availability  | Available        |
|---------------|------------------|
| Certification | No Certification |
| Code          | NCR              |
| Running Hours | 33.269 h         |
| Serial Number | 4BZ05019         |
| Status        | Used             |
| G-Number      | G006142          |
| Year          | 2.002            |
| Manufacturer  | CAT              |
| Power Dual    | true             |
| Power Fuel    | Diesel           |
| Frequency     | 50 Hz            |
| Power         | 575 kW           |
| Rating        | 719 kVA          |
| Туре          | Standby          |
| Speed         | 1.500 RPM        |
| Weight        | kgs              |
| Voltage       | 400 V            |
| Postal Code   | 28.217           |
| City          | Bremen           |
| Country       | DE               |
|               |                  |