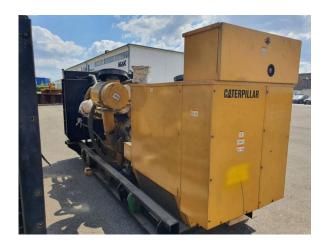

Availability Available

Certification No Certification

Code NCR **Running Hours** 42.412 h Serial Number 4BZ04993 Status Used **G-Number** G006145 2.002 Year Manufacturer CAT **Power Dual** true Power Fuel Diesel Frequency 50 Hz Power 719 kW 575 kVA Rating Type Standby Speed 1.500 RPM