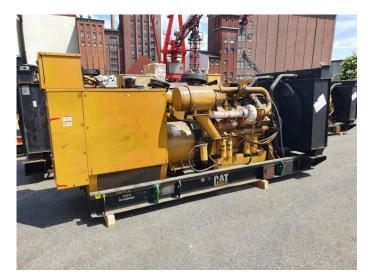

Availability Available

Certification No Certification

Code NCR **Running Hours** 42.412 h Serial Number 4BZ04993 Status Used **G-Number** G006145 2.002 Year Manufacturer CAT **Power Dual** true Power Fuel Diesel Frequency 50 Hz Power 719 kW 575 kVA Rating Type Standby Speed 1.500 RPM