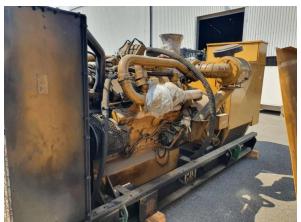

Availability Available

Certification No Certification

Code NCR **Running Hours** 42.412 h Serial Number 4BZ04993 Status Used **G-Number** G006145 2.002 Year Manufacturer CAT **Power Dual** true Power Fuel Diesel Frequency 50 Hz Power 719 kW 575 kVA Rating Type Standby Speed 1.500 RPM