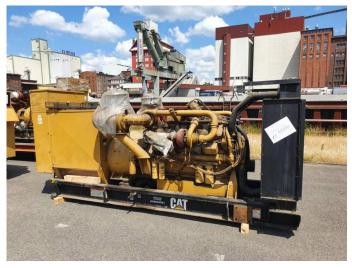

## CAT 3412

| Availability  | Available        |
|---------------|------------------|
| Certification | No Certification |
| Code          | NCR              |
| Running Hours | 37.153 h         |
| Serial Number | 4BZ04981         |
| Status        | Used             |
| G-Number      | G006143          |
| Year          | 2.002            |
| Manufacturer  | CAT              |
| Power Dual    | true             |
| Power Fuel    | Diesel           |
| Frequency     | 50 Hz            |
| Power         | 719 kW           |
| Rating        | 575 kVA          |
| Туре          | Standby          |
| Speed         | 1.500 RPM        |
| Weight        | kgs              |
| Voltage       | 400 V            |
| Postal Code   | 28.217           |
| City          | Bremen           |
| Country       | DE               |
|               |                  |