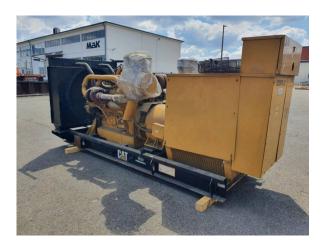

## CAT 3412

| Availability  | Available        |
|---------------|------------------|
| Certification | No Certification |
| Code          | NCR              |
| Running Hours | 37.153 h         |
| Serial Number | 4BZ04981         |
| Status        | Used             |
| G-Number      | G006143          |
| Year          | 2.002            |
| Manufacturer  | CAT              |
| Power Dual    | true             |
| Power Fuel    | Diesel           |
| Frequency     | 50 Hz            |
| Power         | 719 kW           |
| Rating        | 575 kVA          |
| Туре          | Standby          |
| Speed         | 1.500 RPM        |
| Weight        | kgs              |
| Voltage       | 400 V            |
| Postal Code   | 28.217           |
| City          | Bremen           |
| Country       | DE               |
|               |                  |