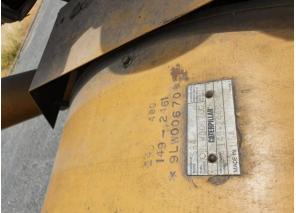

| Availability  | Available        |
|---------------|------------------|
| Certification | No Certification |
| Code          | NCR              |
| Running Hours | 37.153 h         |
| Serial Number | 4BZ04981         |
| Status        | Used             |
| G-Number      | G006143          |
| Year          | 2.002            |
| Manufacturer  | CAT              |
| Power Dual    | true             |
| Power Fuel    | Diesel           |
| Frequency     | 50 Hz            |
| Power         | 719 kW           |
| Rating        | 575 kVA          |
| Туре          | Standby          |
| Speed         | 1.500 RPM        |
| Weight        | kgs              |
| Voltage       | 400 V            |
| Postal Code   | 28.217           |
| City          | Bremen           |
| Country       | DE               |
|               |                  |