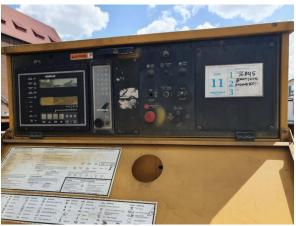

| Availability  | Available        |
|---------------|------------------|
| Certification | No Certification |
| Code          | NCR              |
| Running Hours | 37.153 h         |
| Serial Number | 4BZ04981         |
| Status        | Used             |
| G-Number      | G006143          |
| Year          | 2.002            |
| Manufacturer  | CAT              |
| Power Dual    | true             |
| Power Fuel    | Diesel           |
| Frequency     | 50 Hz            |
| Power         | 719 kW           |
| Rating        | 575 kVA          |
| Туре          | Standby          |
| Speed         | 1.500 RPM        |
| Weight        | kgs              |
| Voltage       | 400 V            |
| Postal Code   | 28.217           |
| City          | Bremen           |
| Country       | DE               |
|               |                  |