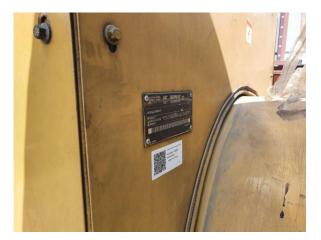

| Availability  | Available        |
|---------------|------------------|
| Certification | No Certification |
| Code          | NCR              |
| Running Hours | 37.153 h         |
| Serial Number | 4BZ04981         |
| Status        | Used             |
| G-Number      | G006143          |
| Year          | 2.002            |
| Manufacturer  | CAT              |
| Power Dual    | true             |
| Power Fuel    | Diesel           |
| Frequency     | 50 Hz            |
| Power         | 719 kW           |
| Rating        | 575 kVA          |
| Туре          | Standby          |
| Speed         | 1.500 RPM        |
| Weight        | kgs              |
| Voltage       | 400 V            |
| Postal Code   | 28.217           |
| City          | Bremen           |
| Country       | DE               |
|               |                  |