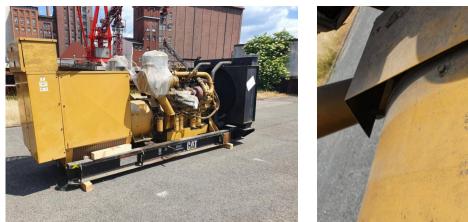

## CAT 3412

| Availability  | Available        |
|---------------|------------------|
| Certification | No Certification |
| Code          | NCR              |
| Running Hours | 37.153 h         |
| Serial Number | 4BZ04981         |
| Status        | Used             |
| G-Number      | G006143          |
| Year          | 2.002            |
| Manufacturer  | CAT              |
| Power Dual    | true             |
| Power Fuel    | Diesel           |
| Frequency     | 50 Hz            |
| Power         | 719 kW           |
| Rating        | 575 kVA          |
| Туре          | Standby          |
| Speed         | 1.500 RPM        |
| Weight        | kgs              |
| Voltage       | 400 V            |
| Postal Code   | 28.217           |
| City          | Bremen           |
| Country       | DE               |
|               |                  |