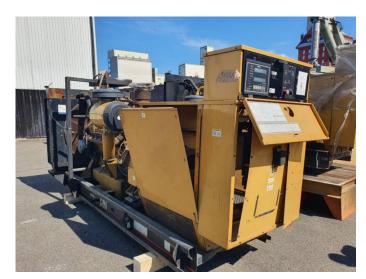

## **CAT 3412**

https://www.zeppelin-powersystems.com/de/en/

Holger Uphoff Phone: +49 4213877560 Mobile: +49 15209057498 holger.uphoff@zeppelin.com

Reinhard Grünker Phone: +49 4213877566 Mobile: +49 1712322285 reinhard.gruenker@zeppelin.com

Availability Available

Certification No Certification

Code NCR **Running Hours** 28.177 h Serial Number 4BZ03232 Status Used **G-Number** G006141 2.001 Year Manufacturer CAT **Power Dual** true Power Fuel Diesel Frequency 50 Hz Power 508 kW 635 kVA Rating Type Standby Speed 1.500 RPM