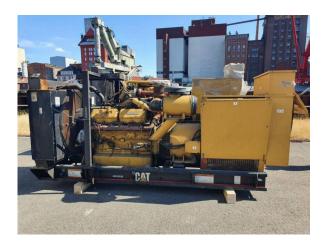

## **CAT 3412**

https://www.zeppelin-powersystems.com/de/en/

Holger Uphoff Phone: +49 4213877560 Mobile: +49 15209057498 holger.uphoff@zeppelin.com

Reinhard Grünker Phone: +49 4213877566 Mobile: +49 1712322285 reinhard.gruenker@zeppelin.com

Availability Available

Certification No Certification

Code NCR **Running Hours** 28.177 h Serial Number 4BZ03232 Status Used **G-Number** G006141 2.001 Year Manufacturer CAT **Power Dual** true Power Fuel Diesel Frequency 50 Hz Power 508 kW 635 kVA Rating Type Standby Speed 1.500 RPM