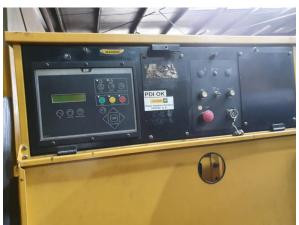

Availability Available

Certification No Certification

Code NCR **Running Hours** 12.895 h Serial Number TGC00940 Status Used **G-Number** G006167 2.012 Year Manufacturer CAT **Power Dual** false Power Fuel Diesel Frequency 50 Hz Power 720 kW 900 kVA Rating Type Standby Speed 1.500 RPM