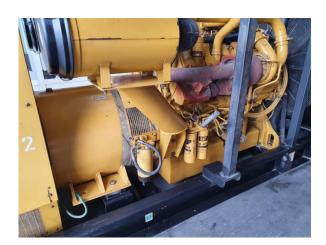

Availability Available

Certification No Certification

Code NCR **Running Hours** 10.128 h Serial Number TGC00942 Status Used **G-Number** G006165 2.012 Year Manufacturer CAT **Power Dual** false Power Fuel Diesel Frequency 50 Hz Power 720 kW 900 kVA Rating Type Standby Speed 1.500 RPM