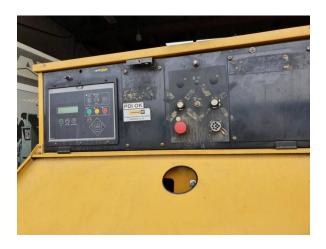

Availability Available

Certification No Certification

Code NCR **Running Hours** 10.128 h Serial Number TGC00942 Status Used **G-Number** G006165 2.012 Year Manufacturer CAT **Power Dual** false Power Fuel Diesel Frequency 50 Hz Power 720 kW 900 kVA Rating Type Standby Speed 1.500 RPM