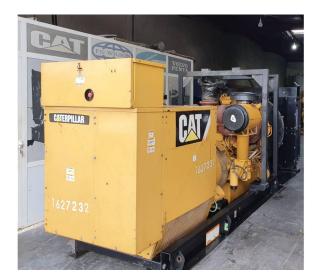

## **CAT 3412**

https://www.zeppelin-powersystems.com/de/en/

Holger Uphoff Phone: +49 4213877560 Mobile: +49 15209057498 holger.uphoff@zeppelin.com

Reinhard Grünker Phone: +49 4213877566 Mobile: +49 1712322285 reinhard.gruenker@zeppelin.com

Availability Available

Certification No Certification

Code NCR **Running Hours** 10.128 h Serial Number TGC00942 Status Used **G-Number** G006165 2.012 Year Manufacturer CAT **Power Dual** false Power Fuel Diesel Frequency 50 Hz Power 720 kW 900 kVA Rating Type Standby Speed 1.500 RPM